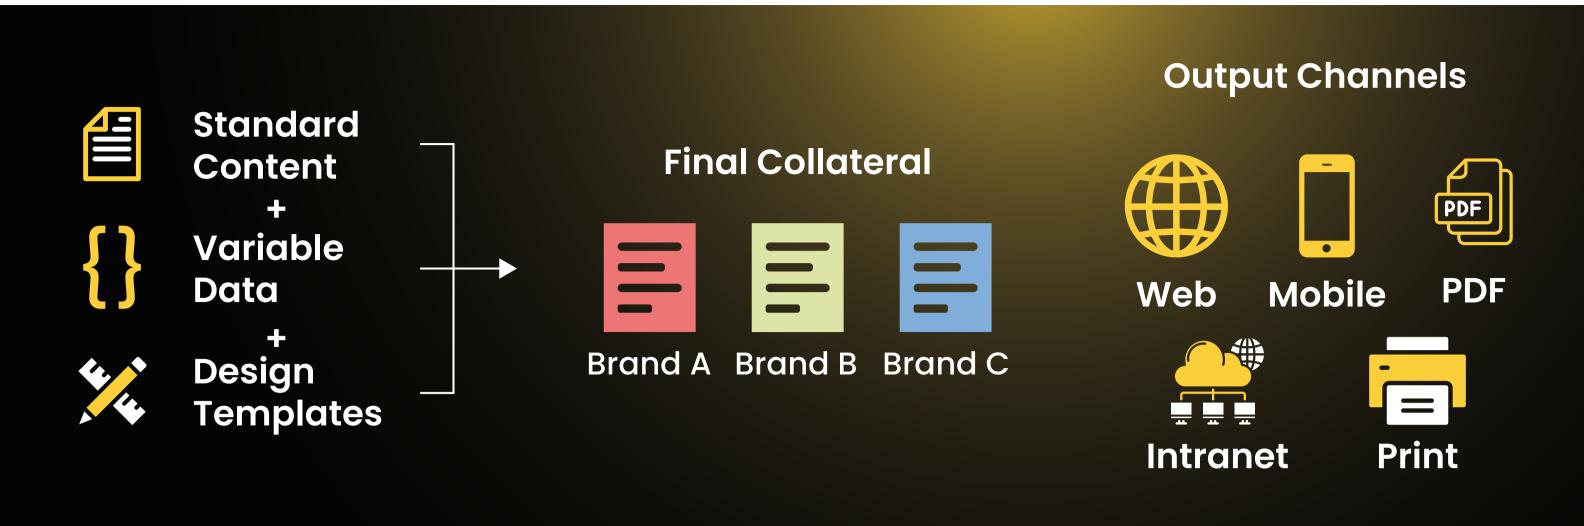

#### **Standardise Collateral Content**

Standardise product content, removing any brand specific elements. Create placeholders for variable content specific to each brand.

2

#### **Create Variable Content Values**

Assign values to each placeholder – specific to each brand, channel and target customer.

3

#### **Create Brand Templates**

Build templates containing all the individual brand design elements – logos, fonts, layouts, colour palettes, images.

4

### **Generate Brand Specific Collateral**

Combine standardised content, placeholders and brand templates to generate brand specific digital and PDF format collateral.